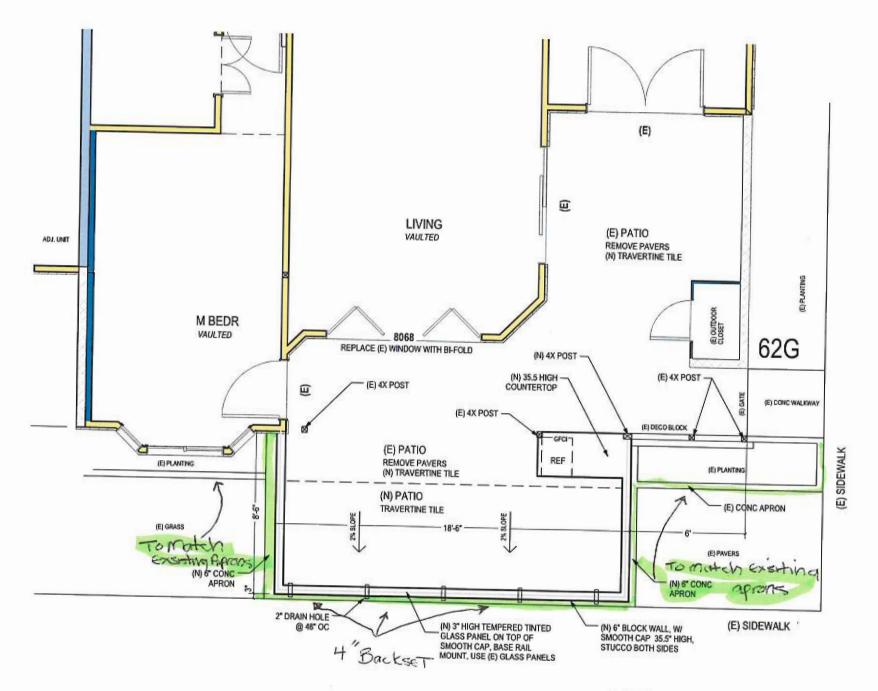

#### **MEMO**

TO: MUTUAL BOARD OF DIRECTORS

FROM: MUTUAL ADMINISTRATION

SUBJECT: DISCUSS AND VOTE TO APPROVE MP CONSTRUCTION PROPOSAL FOR

UNIT #62-G. (BUILDING INSPECTOR'S REPORT, ITEM G)

**DATE:** MARCH 14, 2024

CC: MUTUAL FILE

I move to approve MP Construction proposal according to the drawing for unit # 62-G. Work to be done at shareholder's expense.

PATIO REMODEL

1610 INTERLACHEN RD UNIT 62G M12 SEAL BEACH CA