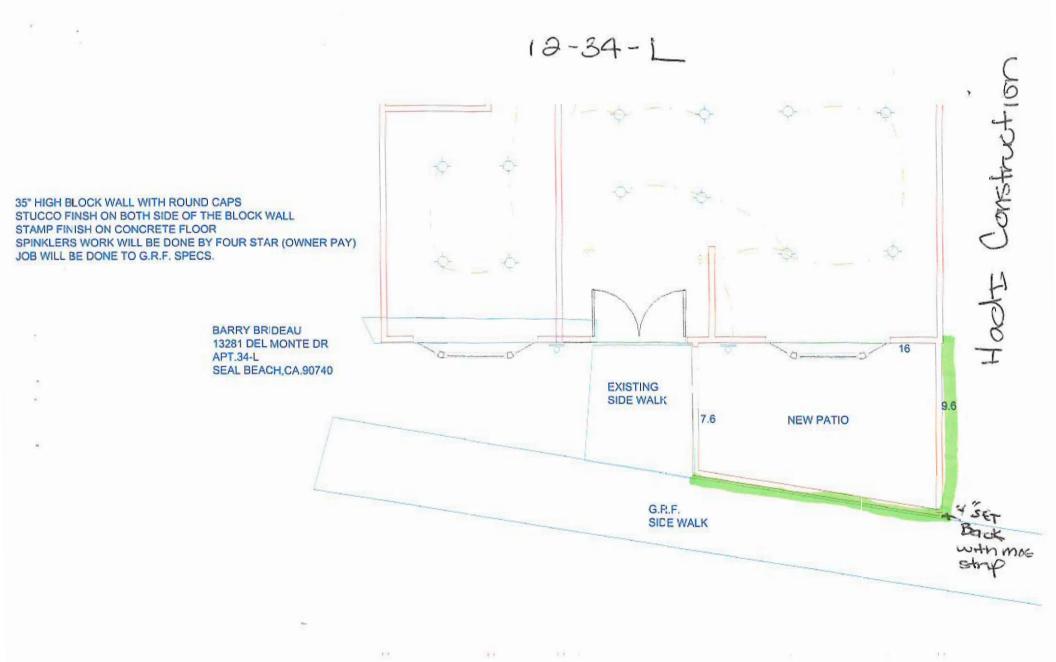

#### **MEMO**

TO: MUTUAL BOARD OF DIRECTORS

FROM: MUTUAL ADMINISTRATION

SUBJECT: DISCUSS AND VOTE TO APPROVE HADI CONSTRUCTION PROPOSAL FOR

UNIT # 34-L. (BUILDING INSPECTOR'S REPORT, ITEM E)

**DATE:** MARCH 14, 2024

CC: MUTUAL FILE

I move to approve Hadi Construction proposal according to the drawing for unit # 34-L. Work to be done at shareholder's expense.