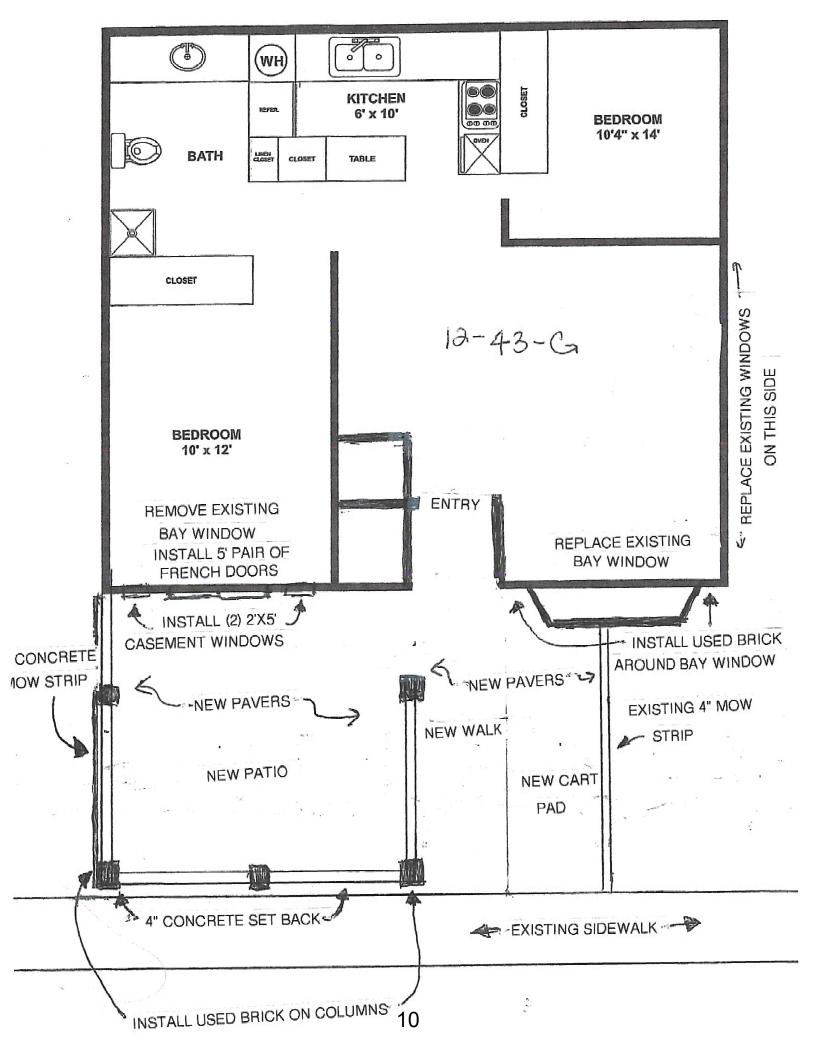

### **MEMO**

TO: MUTUAL BOARD OF DIRECTORS

FROM: MUTUAL ADMINISTRATION

SUBJECT: DISCUSS AND VOTE TO APPROVE BERGKVIST PROPOSAL FOR UNIT #43-G.

(BUILDING INSPECTOR'S REPORT, ITEM F)

DATE: MARCH 14, 2024
CC: MUTUAL FILE

I move to approve Bergkvist proposal according to the drawing for unit # 43-G. Work to be done at shareholder's expense.