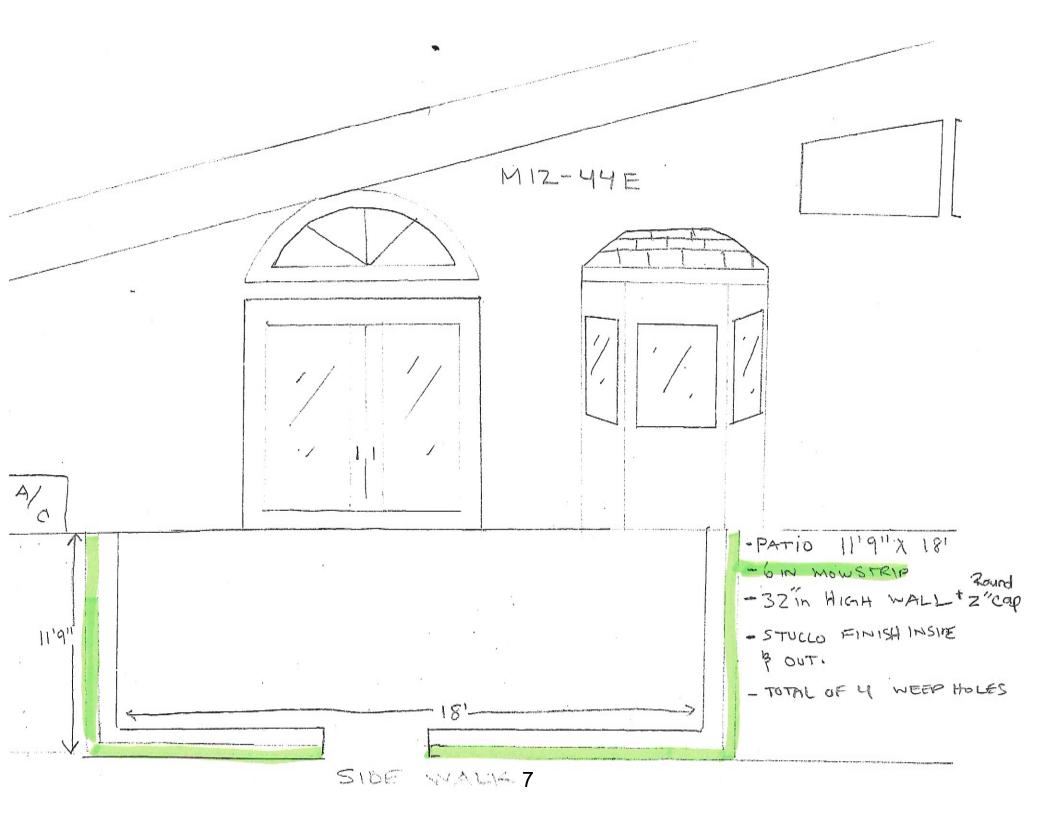

### MEMO

| TO:      | MUTUAL BOARD OF DIRECTORS                                                                            |
|----------|------------------------------------------------------------------------------------------------------|
| FROM:    | MUTUAL ADMINISTRATION                                                                                |
| SUBJECT: | DISCUSS AND VOTE TO APPROVE PATIO PROPOSAL FOR UNIT # 44-E.<br>(BUILDING INSPECTOR'S REPORT, ITEM B) |
| .DATE:   | APRIL 11, 2024                                                                                       |
| CC:      | MUTUAL FILE                                                                                          |

I move to approve the permit application for an extended exclusive use patio located at unit 44-E. All work to be done at shareholder's sole expense and authorize the president to sign any necessary documentation .