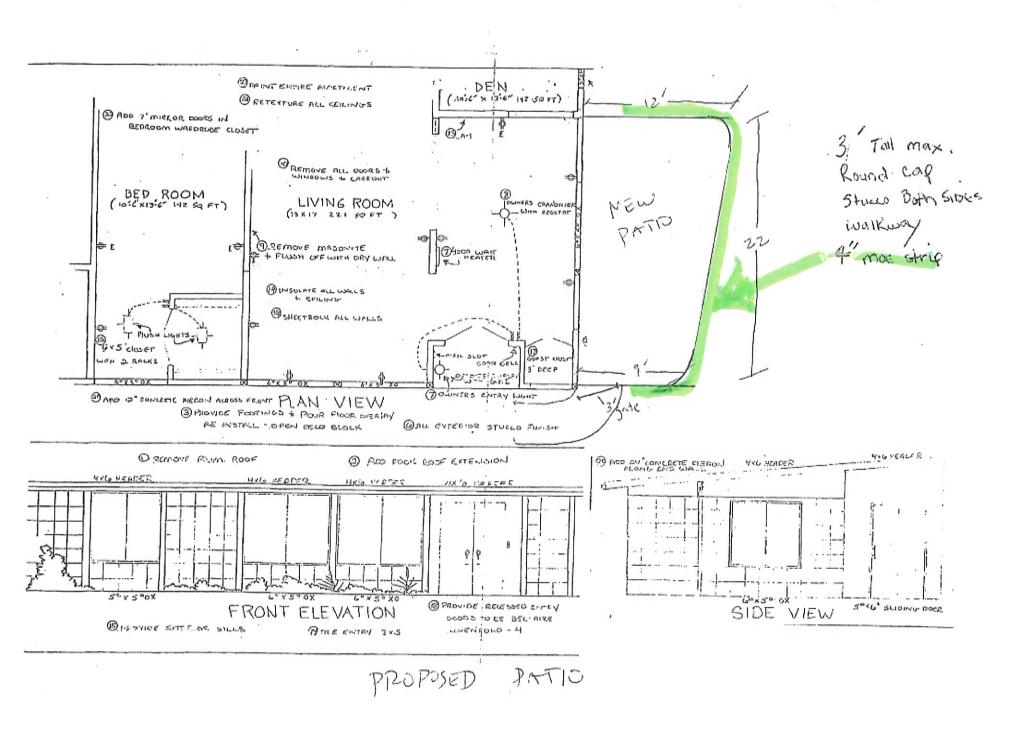

### MEMO

| TO:      | MUTUAL BOARD OF DIRECTORS                                                                            |
|----------|------------------------------------------------------------------------------------------------------|
| FROM:    | MUTUAL ADMINISTRATION                                                                                |
| SUBJECT: | DISCUSS AND VOTE TO APPROVE PATIO PROPOSAL FOR UNIT # 36-A.<br>(BUILDING INSPECTOR'S REPORT, ITEM C) |
| DATE:    | APRIL 11, 2024                                                                                       |
| CC:      | MUTUAL FILE                                                                                          |

I move to approve the permit application for an extended exclusive use patio located at unit 36A. All work to be done at shareholder's sole expense and authorize the president to sign any necessary documentation.